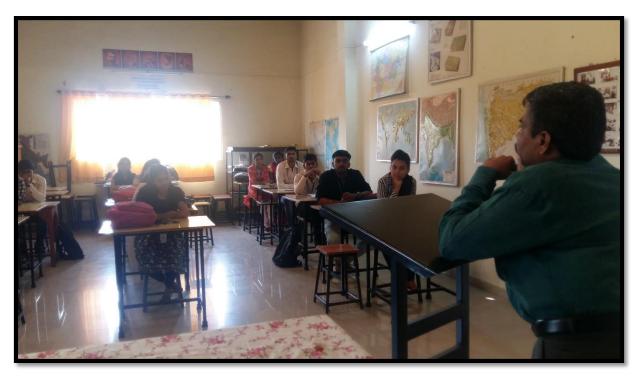

**Dr. Pravinkumar Saptershi** Delivering a lecture on "Career opportunities in Geographical Information System (GIS)" to Geography Students Date: 1<sup>st</sup> October 2016.

**Dr. Ravindra Jaybhaye** Delivering a lecture on "Career opportunities in Remote Sensing (RS)" to Geography Students Date: 1<sup>st</sup> October 2016.