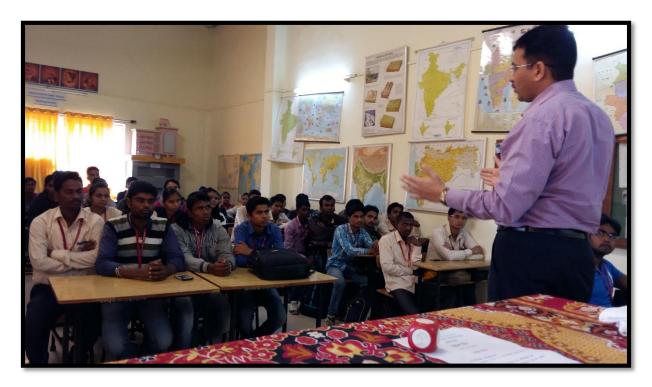

**Dr. Pravinkumar Saptershi** Delivering a lecture on "Career opportunities in Geographical Information System (GIS)" to Geography Students Date: 1<sup>st</sup> October 2016.

**Dr. Ravindra Jaybhaye** Delivering a lecture on "Career opportunities in Remote Sensing (RS)" to Geography Students Date: 1<sup>st</sup> October 2016.