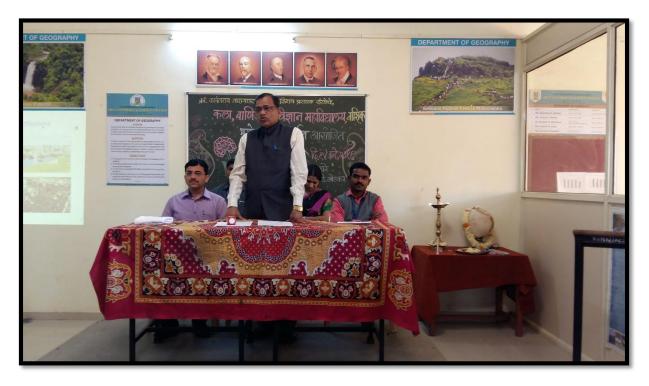

**Dr. Pravinkumar Saptershi** Delivering a lecture on "Career opportunities in Geographical Information System (GIS)" to Geography Students Date: 1<sup>st</sup> October 2016.

**Dr. Ravindra Jaybhaye** Delivering a lecture on "Career opportunities in Remote Sensing (RS)" to Geography Students Date: 1<sup>st</sup> October 2016.