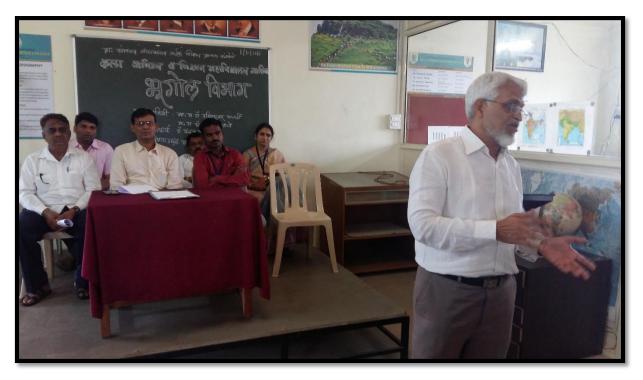

**Dr. Pravinkumar Saptershi** Delivering a lecture on "Career opportunities in Geographical Information System (GIS)" to Geography Students Date: 1<sup>st</sup> October 2016.

**Dr. Ravindra Jaybhaye** Delivering a lecture on "Career opportunities in Remote Sensing (RS)" to Geography Students Date: 1<sup>st</sup> October 2016.