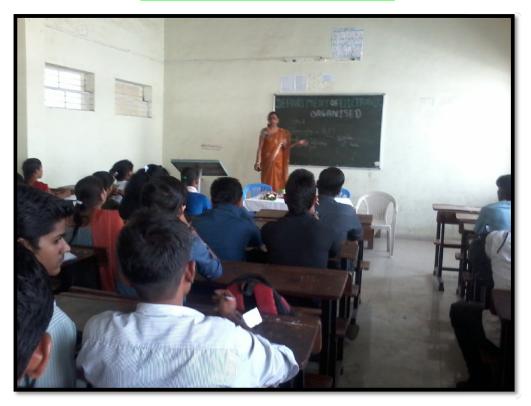

**Dr. Pravinkumar Saptershi** Delivering a lecture on "Career opportunities in Geographical Information System (GIS)" to Geography Students Date: 1<sup>st</sup> October 2016.

**Dr. Ravindra Jaybhaye** Delivering a lecture on "Career opportunities in Remote Sensing (RS)" to Geography Students Date: 1<sup>st</sup> October 2016.