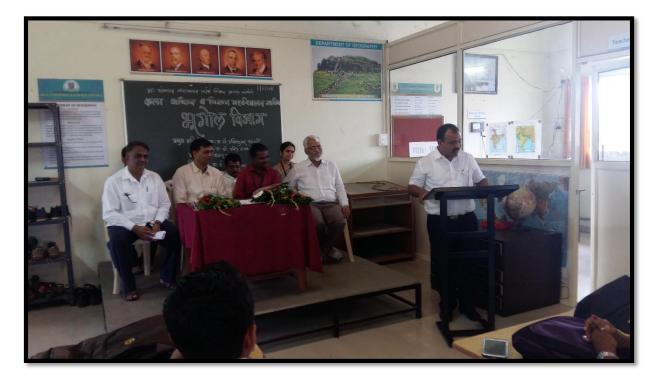

**Dr. Pravinkumar Saptershi** Delivering a lecture on "Career opportunities in Geographical Information System (GIS)" to Geography Students Date: 1<sup>st</sup> October 2016.

**Dr. Ravindra Jaybhaye** Delivering a lecture on "Career opportunities in Remote Sensing (RS)" to Geography Students Date: 1<sup>st</sup> October 2016.