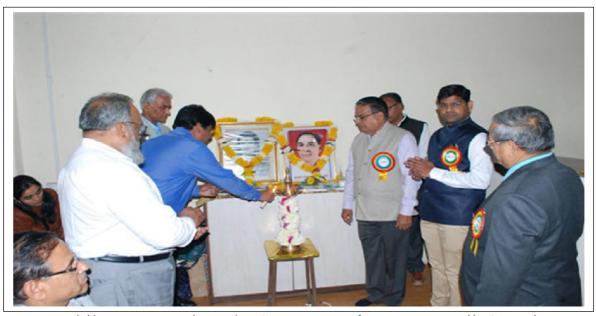

#### **DAY I:** INAUGURATION:

A Two days state level seminar on "Biodiversity Conservation: Present Scenario & future perspective" has been organized during 18-19 January 2019 by the Dept. of Botany. On 18<sup>th</sup> January, an inauguration ceremony of this seminar has been chaired by Dr. Surya Gunjal (Director, School of Agri. Sciences, and Y.C.M.O.U. Nashik), Dr. G.P. Wani (Ex. Principal, Chalisgaon College), Shri Hemant Dhatrak (Secretary, K.V.N.N. S.P. Sanstha, Nashik), Dr. P.P. Sethy (Ex Professor of Botany, Bhonsala Military College, Nashik), Prin. Dr. S.P. Badgujar, Vice Prin. D.R. Kute. The seminar was inaugurated through lightening the lamp by the hands of all dignitaries & chairpersons. During an introductory speech, HoD and coordinator of the Seminar Dr. H. P. Shinde gave a brief background and objectives behind organizing the seminar. He also talked about how survival & maintenance of the species is important for Biodiversity conservation. The chief guest and inaugurator of the seminar Dr. Surya Gunjal (Director, School of Agri. Sciences, and Y.C.M.O.U. Nashik) gave a speech on what is going on & what could be done for achieving environmental sustainability. During his talk; He emphasized on the importance of beneficial soil micro flora, existence and life cycle of honeybees, indigenous crops, mixed cropping system etc. He explained how encroachment by man-made activities, invasive plant species & rapid distribution of weeds etc. have been deteriorating our agricultural system. He demonstrated through several examples that the practice of organic farming is a need of an hour. After his speech, the secretary of K.V.N. N.S.P. Sanstha Shri. Hemant Dhatrak has explained the relevance of the theme of the seminar in today's world. He talked about increasing mass awareness about use of variety of herbal products from business point of view. After this, Dr. G.P. Wani has described how the Biodiversity is closely related with the survival of human beings on the planet Earth. During the inauguration ceremony, the a special issue of research journal containing various research articles of participating delegates, research students has been published by the hands of dignitaries & chairpersons. Lastly, inauguration session has been concluded by the vote of thanks given by Dr. S. K. Kadwe. The inauguration ceremony was attended by all teaching staff, participating delegates, and researchers across the state as well as the students of Botany department of the college etc.

While Inauguration, the Secretory of K. V. N. Naik Sanstha Hon. Hemant Dhatrak and Chief Guest Dr. Surya Gunjal

Chief Guest Dr. Surya Gunjal Addressing the Seminar.

Hon. Guest While Publishing Research Journal