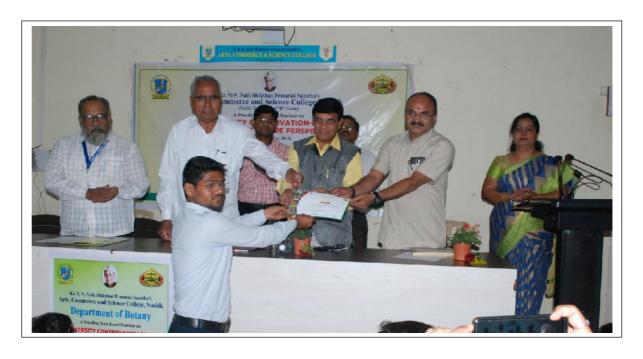

Also, during the valedictory session, participants and the students had been given a certificates of participation after which they have expressed their views and shared their own experiences. They gave very positive feedback about all the resource persons and technical sessions, quality of food & hospitality provided to them. Overall, they talked in a very positive manner and gave warm thankfulness to the organizing committee and college. Lastly, on behalf of Botany department & KVN Naik College Nashik, vote of thanks was given by Dr. S. K. Kadwe.

Certificate Distribution to the Participant

Participant while expressing their opinion on seminar

Participants.

At the end of valedictory session, Dr. S. S. Kadwe While greatful thanksgiving

Participants of Seminar

Hon. Guest While Publishing Research Journal

Certificate Distribution to the Participant by the hands of dignitaries

Priescipal

Kr. V. K. Table Selection of College,
Canada Corner, Neehlk.

| Dr. Arvind Dhabe                                                                                                                                                                                       | Head, Dept. of Botany B.A.M.U. Aurangabad    |  |  |  |  |
|--------------------------------------------------------------------------------------------------------------------------------------------------------------------------------------------------------|----------------------------------------------|--|--|--|--|
| Dr. M. M. Sardesai                                                                                                                                                                                     | Prof. Dept. of Botany, SPPU, Pune            |  |  |  |  |
| Dr. B.M. Gaikar                                                                                                                                                                                        | Chairman, BOS, Botany, SPPU, Pune            |  |  |  |  |
| Prin. Dr. P. P. Sharma                                                                                                                                                                                 | Indraraj College, Sillod, Aurangabad         |  |  |  |  |
| Dr. Ravi Patil                                                                                                                                                                                         | Dept. of Botany, Deogiri College, Aurangabad |  |  |  |  |
| Dr. S. R. Kshirsagar                                                                                                                                                                                   | Dept. of Botany, SSVPS College Dhule         |  |  |  |  |
| Dr. D. A. Patil                                                                                                                                                                                        | Dhule                                        |  |  |  |  |
| Dr. V. B. Kadam                                                                                                                                                                                        | Dept. of Botany KTHM College Nashik          |  |  |  |  |
| ORG                                                                                                                                                                                                    | ANIZING COMMITTEE                            |  |  |  |  |
| Prof. D. R. Ku<br>Vice Principal                                                                                                                                                                       | te Dr. S. P. Badgujur<br>Prinsipal           |  |  |  |  |
| Dr. S. K. Kadwe         Dr. H. P. Shinde           Organizing Secretary         Head & Co-extinator           (9420103171)         (9890336756)                                                        |                                              |  |  |  |  |
| Mr. Sanap C. S.                                                                                                                                                                                        | Ms. Ahire P. M. Ms. Jadhav S.R.              |  |  |  |  |
| LOCAL                                                                                                                                                                                                  | ADVISORY COMMITTEE                           |  |  |  |  |
| Dr. V. G. Wagh HOD, Physics Dr. V. J. Naukudkar HOD, BOS Member Zoology, SPPU, Pune HOD, Mos Member Chemistry, SPPU, Pune HOD, Mishematics Prof. L. M. Mahajah HOD, Electronics ARC and HOD, Geography |                                              |  |  |  |  |
| SEI                                                                                                                                                                                                    | MINAR SCHEDULE                               |  |  |  |  |
|                                                                                                                                                                                                        | Date: 18th Jan. 2019                         |  |  |  |  |
| 9.00 am to 10.00am                                                                                                                                                                                     | Registration and breakfast                   |  |  |  |  |
| 10.00 am to 11.00 am                                                                                                                                                                                   | Inaugural function                           |  |  |  |  |
| 11.00 am to 1.00 pm                                                                                                                                                                                    | Technical Session - I                        |  |  |  |  |
| 1.00 pm to 2.00 pm                                                                                                                                                                                     | Lunch break                                  |  |  |  |  |
| 2.00pm to 3.30 pm                                                                                                                                                                                      | Technical Session - II                       |  |  |  |  |
| 3.30pm to 5.00pm                                                                                                                                                                                       | Technical Session - III                      |  |  |  |  |
|                                                                                                                                                                                                        | Date: 19th Jan. 2019                         |  |  |  |  |
| 9.00 am to 11.00 pm                                                                                                                                                                                    | Breakfast & Poster Presentation              |  |  |  |  |
| 11.00 pm to 1.00 pm                                                                                                                                                                                    | Technical Session - IV                       |  |  |  |  |
| 1.00 pm to 2.00 pm                                                                                                                                                                                     | Lunch break                                  |  |  |  |  |
| 2.00pm to 4.00 pm                                                                                                                                                                                      | Technical Session - V                        |  |  |  |  |
| 4.00pm onwards                                                                                                                                                                                         | Valedictory Function                         |  |  |  |  |