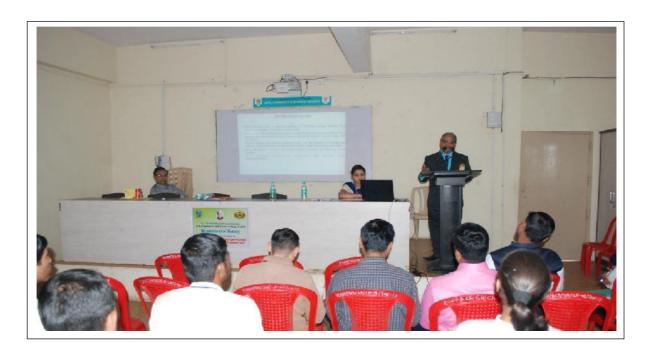

#### **DAY I:** INAUGURATION:

A Two days state level seminar on "Biodiversity Conservation: Present Scenario & future perspective" has been organized during 18-19 January 2019 by the Dept. of Botany. On 18<sup>th</sup> January, an inauguration ceremony of this seminar has been chaired by Dr. Surya Gunjal (Director, School of Agri. Sciences, and Y.C.M.O.U. Nashik), Dr. G.P. Wani (Ex. Principal, Chalisgaon College), Shri Hemant Dhatrak (Secretary, K.V.N.N. S.P. Sanstha, Nashik), Dr. P.P. Sethy (Ex Professor of Botany, Bhonsala Military College, Nashik), Prin. Dr. S.P. Badgujar, Vice Prin. D.R. Kute. The seminar was inaugurated through lightening the lamp by the hands of all dignitaries & chairpersons. During an introductory speech, HoD and coordinator of the Seminar Dr. H. P. Shinde gave a brief background and objectives behind organizing the seminar. He also talked about how survival & maintenance of the species is important for Biodiversity conservation. The chief guest and inaugurator of the seminar Dr. Surya Gunjal (Director, School of Agri. Sciences, and Y.C.M.O.U. Nashik) gave a speech on what is going on & what could be done for achieving environmental sustainability. During his talk; He emphasized on the importance of beneficial soil micro flora, existence and life cycle of honeybees, indigenous crops, mixed cropping system etc. He explained how encroachment by man-made activities, invasive plant species & rapid distribution of weeds etc. have been deteriorating our agricultural system. He demonstrated through several examples that the practice of organic farming is a need of an hour. After his speech, the secretary of K.V.N. N.S.P. Sanstha Shri. Hemant Dhatrak has explained the relevance of the theme of the seminar in today's world. He talked about increasing mass awareness about use of variety of herbal products from business point of view. After this, Dr. G.P. Wani has described how the Biodiversity is closely related with the survival of human beings on the planet Earth. During the inauguration ceremony, the a special issue of research journal containing various research articles of participating delegates, research students has been published by the hands of dignitaries & chairpersons. Lastly, inauguration session has been concluded by the vote of thanks given by Dr. S. K. Kadwe. The inauguration ceremony was attended by all teaching staff, participating delegates, and researchers across the state as well as the students of Botany department of the college etc.

While Inauguration, the Secretory of K. V. N. Naik Sanstha Hon. Hemant Dhatrak and Chief Guest Dr. Surya Gunjal

Chief Guest Dr. Surya Gunjal Addressing the Seminar.

Hon. Guest While Publishing Research Journal