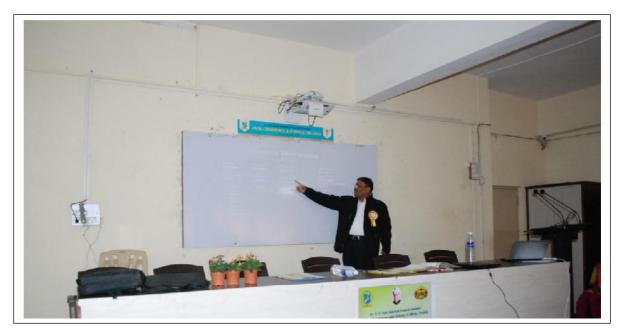

#### TECHNICAL SESSIONS: DAY I

Followed by the inauguration ceremony; the first technical session was conducted by Dr. P.P. Sethy, ex. Professor in Botany, Bhonsala military college, Nashik in which he gave a brief account of Lichen Diversity of Andaman & Nicobar islands. During his session all participants have enjoyed his presentation and asked few questions and querries to which he gave satisfactory answers. During post lunch session; another ex. professor of Botany from K.T. H. M. College, Nashik, Shri. M. V. Mali had given brief presentation on concept and different levels of Biodiversity, the possible risks and threats to the biodiversity as well as important measures to conserve it. Followed by this, Dr. Vaibhav Datrange, chief programme executive of well-known NGO, BAIF had joined with all participants of the seminar and gave his wonderful talk on wild fruits and vegetables, sustainable livelihood etc. After this session Dr. Arun N. Chandore, Asst. professor of botany from A.M. College, Rajapur, Ratnagiri; had given his presentation on wild flora of Western Ghat region with special reference to Konkan region. During his presentation, he talked about future scope & opportunities for publishing the new reports on some flowering plant species. All the participants & students have actively participated and asked lot of questions at the end of his presentation. At the end of the day; a traditional herbal medicine practitioner namely, Shri Devidas Choudhary who has been associated with Nashik based NGO called Maharashtra Prabodhan Seva Mandal (MPSM), had participated and had a talk with all participants on the use of crude herbal drugs for treatment of several diseases. During these two day seminar; he; along with his other team members had put a small exhibition stall near the seminar hall of the college. In this exhibition; he presented different formulations of crude herbal plants which he collected from different forest areas through his extensive surveys and explorations. Also, the students of Botany from our college have also joined to this and conducted small exhibition of some important medicinal plant specimens collected by themselves. Moreover, the students of Botany had arranged a beautiful exhibition on floral diversity of Western Ghat; in which a photographic display of colorful flowers belonging to some rare endemic plants was done.

#### TECHNICAL SESSIONS: DAY II

In the morning session Dr. Arvind Dhabe, Professor & Head, Dept. of Botany, B.A.M.U. Aurangabad, has delivered a talk on some rare, endemic medicinal plant species from Aurangabad region. Also, he dealt with his topic very nicely & explained about several approaches by which conservation of these rare medicinal plant species can be done. Followed to this, another session was conducted by Dr. P.P. Sharma, Professor of Botany & Principal, Sillod College, Aurangabad, in which he talked about the history of medicinal plants, different systems of treatment of diseases that existed in India and rest of the world since ancient period. Both of these sessions were very effective and informative for all participants of the seminar.

After this, Dr. P. S. Lohar, Professor and vice principal from Chopda college, Dist. Jalgaon during his session; had a beautiful talk on environmental concerns and global environmental issues like climate change, global warming etc. He had made all participants aware about the serious impact of global environmental changes, natural calamities on the loss and extinction of biological species. During post lunch session, Dr. V.B. Kadam, Asso. Professor of Botany, K.T.H.M. College, Nashik, had a brief talk on different methodologies that can be adopted for the conservation of rare medicinal plants. During his talk he had also explained the relationship between understanding of basic plant physiology & biochemistry in order to better utilization and management of plant resources. Followed by this, Dr. B. M. Gaykar, BOS Chairman in Botany, SPPU Pune had beautiful talk with all the participants regarding algal biodiversity. During his speech he explained different aspects present current algal research as well as the need of Bio prospection in this regard. During his session students asked several questions on current research aspects of algae.