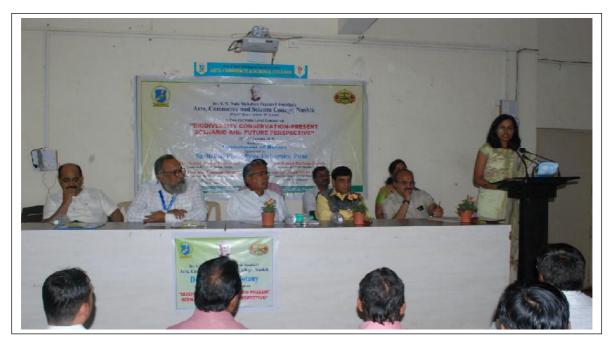

#### **DAY I:** INAUGURATION:

A Two days state level seminar on "Biodiversity Conservation: Present Scenario & future perspective" has been organized during 18-19 January 2019 by the Dept. of Botany. On 18<sup>th</sup> January, an inauguration ceremony of this seminar has been chaired by Dr. Surya Gunjal (Director, School of Agri. Sciences, and Y.C.M.O.U. Nashik), Dr. G.P. Wani (Ex. Principal, Chalisgaon College), Shri Hemant Dhatrak (Secretary, K.V.N.N. S.P. Sanstha, Nashik), Dr. P.P. Sethy (Ex Professor of Botany, Bhonsala Military College, Nashik), Prin. Dr. S.P. Badgujar, Vice Prin. D.R. Kute. The seminar was inaugurated through lightening the lamp by the hands of all dignitaries & chairpersons. During an introductory speech, HoD and coordinator of the Seminar Dr. H. P. Shinde gave a brief background and objectives behind organizing the seminar. He also talked about how survival & maintenance of the species is important for Biodiversity conservation. The chief guest and inaugurator of the seminar Dr. Surya Gunjal (Director, School of Agri. Sciences, and Y.C.M.O.U. Nashik) gave a speech on what is going on & what could be done for achieving environmental sustainability. During his talk; He emphasized on the importance of beneficial soil micro flora, existence and life cycle of honeybees, indigenous crops, mixed cropping system etc. He explained how encroachment by man-made activities, invasive plant species & rapid distribution of weeds etc. have been deteriorating our agricultural system. He demonstrated through several examples that the practice of organic farming is a need of an hour. After his speech, the secretary of K.V.N. N.S.P. Sanstha Shri. Hemant Dhatrak has explained the relevance of the theme of the seminar in today's world. He talked about increasing mass awareness about use of variety of herbal products from business point of view. After this, Dr. G.P. Wani has described how the Biodiversity is closely related with the survival of human beings on the planet Earth. During the inauguration ceremony, the a special issue of research journal containing various research articles of participating delegates, research students has been published by the hands of dignitaries & chairpersons. Lastly, inauguration session has been concluded by the vote of thanks given by Dr. S. K. Kadwe. The inauguration ceremony was attended by all teaching staff, participating delegates, and researchers across the state as well as the students of Botany department of the college etc.