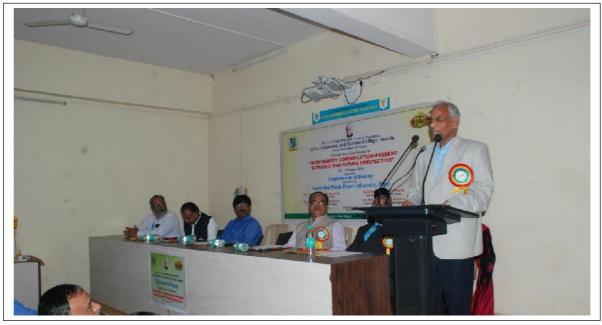

#### TECHNICAL SESSIONS: DAY I

Followed by the inauguration ceremony; the first technical session was conducted by Dr. P.P. Sethy, ex. Professor in Botany, Bhonsala military college, Nashik in which he gave a brief account of Lichen Diversity of Andaman & Nicobar islands. During his session all participants have enjoyed his presentation and asked few questions and querries to which he gave satisfactory answers. During post lunch session; another ex. professor of Botany from K.T. H. M. College, Nashik, Shri. M. V. Mali had given brief presentation on concept and different levels of Biodiversity, the possible risks and threats to the biodiversity as well as important measures to conserve it. Followed by this, Dr. Vaibhav Datrange, chief programme executive of well-known NGO, BAIF had joined with all participants of the seminar and gave his wonderful talk on wild fruits and vegetables, sustainable livelihood etc. After this session Dr. Arun N. Chandore, Asst. professor of botany from A.M. College, Rajapur, Ratnagiri; had given his presentation on wild flora of Western Ghat region with special reference to Konkan region. During his presentation, he talked about future scope & opportunities for publishing the new reports on some flowering plant species. All the participants & students have actively participated and asked lot of questions at the end of his presentation. At the end of the day; a traditional herbal medicine practitioner namely, Shri Devidas Choudhary who has been associated with Nashik based NGO called Maharashtra Prabodhan Seva Mandal (MPSM), had participated and had a talk with all participants on the use of crude herbal drugs for treatment of several diseases. During these two day seminar; he; along with his other team members had put a small exhibition stall near the seminar hall of the college. In this exhibition; he presented different formulations of crude herbal plants which he collected from different forest areas through his extensive surveys and explorations. Also, the students of Botany from our college have also joined to this and conducted small exhibition of some important medicinal plant specimens collected by themselves. Moreover, the students of Botany had arranged a beautiful exhibition on floral diversity of Western Ghat; in which a photographic display of colorful flowers belonging to some rare endemic plants was done.

Resource Person Dr. P. P. Sethy While talks on "Lichen Diversity"

Resource Person Dr. Vaibhav Dhatrange delivered a lecture on "Wild Vegetable".

Resource Person Dr. A. N. Chandore talk on Diversity of Konkan Region and Western ghat.