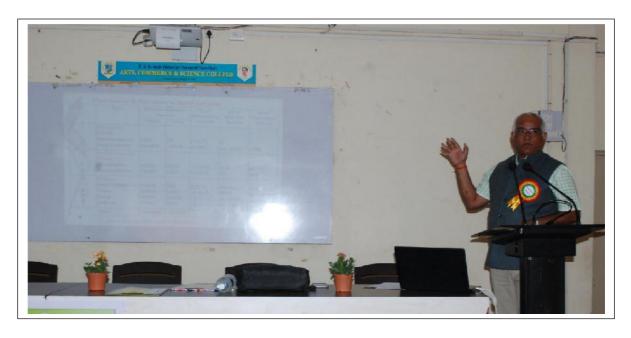

#### **DAY I:** INAUGURATION:

A Two days state level seminar on "Biodiversity Conservation: Present Scenario & future perspective" has been organized during 18-19 January 2019 by the Dept. of Botany. On 18<sup>th</sup> January, an inauguration ceremony of this seminar has been chaired by Dr. Surya Gunjal (Director, School of Agri. Sciences, and Y.C.M.O.U. Nashik), Dr. G.P. Wani (Ex. Principal, Chalisgaon College), Shri Hemant Dhatrak (Secretary, K.V.N.N. S.P. Sanstha, Nashik), Dr. P.P. Sethy (Ex Professor of Botany, Bhonsala Military College, Nashik), Prin. Dr. S.P. Badgujar, Vice Prin. D.R. Kute. The seminar was inaugurated through lightening the lamp by the hands of all dignitaries & chairpersons. During an introductory speech, HoD and coordinator of the Seminar Dr. H. P. Shinde gave a brief background and objectives behind organizing the seminar. He also talked about how survival & maintenance of the species is important for Biodiversity conservation. The chief guest and inaugurator of the seminar Dr. Surya Gunjal (Director, School of Agri. Sciences, and Y.C.M.O.U. Nashik) gave a speech on what is going on & what could be done for achieving environmental sustainability. During his talk; He emphasized on the importance of beneficial soil micro flora, existence and life cycle of honeybees, indigenous crops, mixed cropping system etc. He explained how encroachment by man-made activities, invasive plant species & rapid distribution of weeds etc. have been deteriorating our agricultural system. He demonstrated through several examples that the practice of organic farming is a need of an hour. After his speech, the secretary of K.V.N. N.S.P. Sanstha Shri. Hemant Dhatrak has explained the relevance of the theme of the seminar in today's world. He talked about increasing mass awareness about use of variety of herbal products from business point of view. After this, Dr. G.P. Wani has described how the Biodiversity is closely related with the survival of human beings on the planet Earth. During the inauguration ceremony, the a special issue of research journal containing various research articles of participating delegates, research students has been published by the hands of dignitaries & chairpersons. Lastly, inauguration session has been concluded by the vote of thanks given by Dr. S. K. Kadwe. The inauguration ceremony was attended by all teaching staff, participating delegates, and researchers across the state as well as the students of Botany department of the college etc.