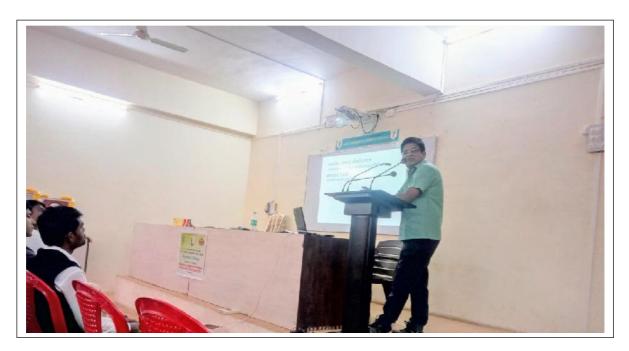

#### TECHNICAL SESSIONS: DAY II

In the morning session Dr. Arvind Dhabe, Professor & Head, Dept. of Botany, B.A.M.U. Aurangabad, has delivered a talk on some rare, endemic medicinal plant species from Aurangabad region. Also, he dealt with his topic very nicely & explained about several approaches by which conservation of these rare medicinal plant species can be done. Followed to this, another session was conducted by Dr. P.P. Sharma, Professor of Botany & Principal, Sillod College, Aurangabad, in which he talked about the history of medicinal plants, different systems of treatment of diseases that existed in India and rest of the world since ancient period. Both of these sessions were very effective and informative for all participants of the seminar.

Resource Person Prof. M. V. Mali delivered a lecture on "Biodiversity conservation".

Resource Person Dr. P. P. Sharma delivered a lecture on "Diversity of Medicinal plant".

Resource Person Dr. Arvind Dhabe delivered a lecture on "Diversity Of Terminalia Genus".