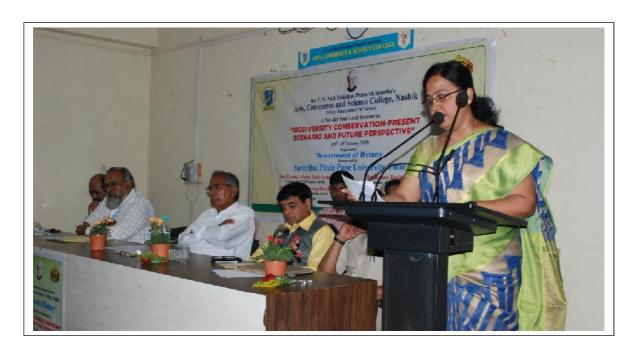

#### **DAY I:** INAUGURATION:

A Two days state level seminar on "Biodiversity Conservation: Present Scenario & future perspective" has been organized during 18-19 January 2019 by the Dept. of Botany. On 18<sup>th</sup> January, an inauguration ceremony of this seminar has been chaired by Dr. Surya Gunjal (Director, School of Agri. Sciences, and Y.C.M.O.U. Nashik), Dr. G.P. Wani (Ex. Principal, Chalisgaon College), Shri Hemant Dhatrak (Secretary, K.V.N.N. S.P. Sanstha, Nashik), Dr. P.P. Sethy (Ex Professor of Botany, Bhonsala Military College, Nashik), Prin. Dr. S.P. Badgujar, Vice Prin. D.R. Kute. The seminar was inaugurated through lightening the lamp by the hands of all dignitaries & chairpersons. During an introductory speech, HoD and coordinator of the Seminar Dr. H. P. Shinde gave a brief background and objectives behind organizing the seminar. He also talked about how survival & maintenance of the species is important for Biodiversity conservation. The chief guest and inaugurator of the seminar Dr. Surya Gunjal (Director, School of Agri. Sciences, and Y.C.M.O.U. Nashik) gave a speech on what is going on & what could be done for achieving environmental sustainability. During his talk; He emphasized on the importance of beneficial soil micro flora, existence and life cycle of honeybees, indigenous crops, mixed cropping system etc. He explained how encroachment by man-made activities, invasive plant species & rapid distribution of weeds etc. have been deteriorating our agricultural system. He demonstrated through several examples that the practice of organic farming is a need of an hour. After his speech, the secretary of K.V.N. N.S.P. Sanstha Shri. Hemant Dhatrak has explained the relevance of the theme of the seminar in today's world. He talked about increasing mass awareness about use of variety of herbal products from business point of view. After this, Dr. G.P. Wani has described how the Biodiversity is closely related with the survival of human beings on the planet Earth. During the inauguration ceremony, the a special issue of research journal containing various research articles of participating delegates, research students has been published by the hands of dignitaries & chairpersons. Lastly, inauguration session has been concluded by the vote of thanks given by Dr. S. K. Kadwe. The inauguration ceremony was attended by all teaching staff, participating delegates, and researchers across the state as well as the students of Botany department of the college etc.

While Inauguration, the Secretory of K. V. N. Naik Sanstha Hon. Hemant Dhatrak and Chief Guest Dr. Surya Gunjal

Chief Guest Dr. Surya Gunjal Addressing the Seminar.

Hon. Guest While Publishing Research Journal