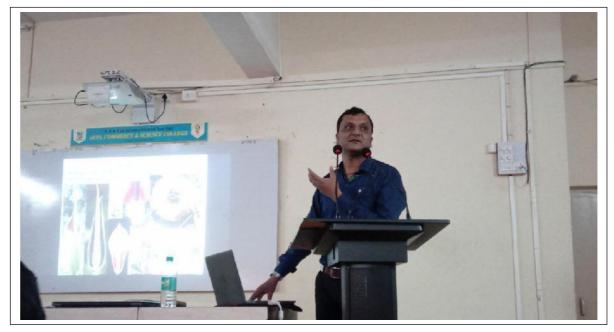

#### TECHNICAL SESSIONS: DAY I

Followed by the inauguration ceremony; the first technical session was conducted by Dr. P.P. Sethy, ex. Professor in Botany, Bhonsala military college, Nashik in which he gave a brief account of Lichen Diversity of Andaman & Nicobar islands. During his session all participants have enjoyed his presentation and asked few questions and querries to which he gave satisfactory answers. During post lunch session; another ex. professor of Botany from K.T. H. M. College, Nashik, Shri. M. V. Mali had given brief presentation on concept and different levels of Biodiversity, the possible risks and threats to the biodiversity as well as important measures to conserve it. Followed by this, Dr. Vaibhav Datrange, chief programme executive of well-known NGO, BAIF had joined with all participants of the seminar and gave his wonderful talk on wild fruits and vegetables, sustainable livelihood etc. After this session Dr. Arun N. Chandore, Asst. professor of botany from A.M. College, Rajapur, Ratnagiri; had given his presentation on wild flora of Western Ghat region with special reference to Konkan region. During his presentation, he talked about future scope & opportunities for publishing the new reports on some flowering plant species. All the participants & students have actively participated and asked lot of questions at the end of his presentation. At the end of the day; a traditional herbal medicine practitioner namely, Shri Devidas Choudhary who has been associated with Nashik based NGO called Maharashtra Prabodhan Seva Mandal (MPSM), had participated and had a talk with all participants on the use of crude herbal drugs for treatment of several diseases. During these two day seminar; he; along with his other team members had put a small exhibition stall near the seminar hall of the college. In this exhibition; he presented different formulations of crude herbal plants which he collected from different forest areas through his extensive surveys and explorations. Also, the students of Botany from our college have also joined to this and conducted small exhibition of some important medicinal plant specimens collected by themselves. Moreover, the students of Botany had arranged a beautiful exhibition on floral diversity of Western Ghat; in which a photographic display of colorful flowers belonging to some rare endemic plants was done.

Resource Person Dr. P. P. Sethy While talks on "Lichen Diversity"

Resource Person Dr. Vaibhav Dhatrange delivered a lecture on "Wild Vegetable".

Resource Person Dr. A. N. Chandore talk on Diversity of Konkan Region and Western ghat.