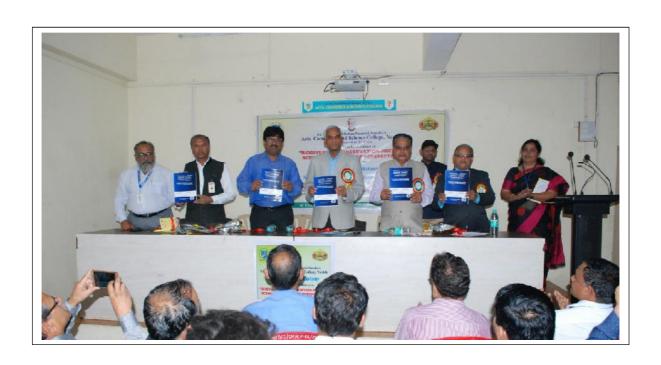

#### **DAY I:** INAUGURATION:

A Two days state level seminar on "Biodiversity Conservation: Present Scenario & future perspective" has been organized during 18-19 January 2019 by the Dept. of Botany. On 18<sup>th</sup> January, an inauguration ceremony of this seminar has been chaired by Dr. Surya Gunjal (Director, School of Agri. Sciences, and Y.C.M.O.U. Nashik), Dr. G.P. Wani (Ex. Principal, Chalisgaon College), Shri Hemant Dhatrak (Secretary, K.V.N.N. S.P. Sanstha, Nashik), Dr. P.P. Sethy (Ex Professor of Botany, Bhonsala Military College, Nashik), Prin. Dr. S.P. Badgujar, Vice Prin. D.R. Kute. The seminar was inaugurated through lightening the lamp by the hands of all dignitaries & chairpersons. During an introductory speech, HoD and coordinator of the Seminar Dr. H. P. Shinde gave a brief background and objectives behind organizing the seminar. He also talked about how survival & maintenance of the species is important for Biodiversity conservation. The chief guest and inaugurator of the seminar Dr. Surya Gunjal (Director, School of Agri. Sciences, and Y.C.M.O.U. Nashik) gave a speech on what is going on & what could be done for achieving environmental sustainability. During his talk; He emphasized on the importance of beneficial soil micro flora, existence and life cycle of honeybees, indigenous crops, mixed cropping system etc. He explained how encroachment by man-made activities, invasive plant species & rapid distribution of weeds etc. have been deteriorating our agricultural system. He demonstrated through several examples that the practice of organic farming is a need of an hour. After his speech, the secretary of K.V.N. N.S.P. Sanstha Shri. Hemant Dhatrak has explained the relevance of the theme of the seminar in today's world. He talked about increasing mass awareness about use of variety of herbal products from business point of view. After this, Dr. G.P. Wani has described how the Biodiversity is closely related with the survival of human beings on the planet Earth. During the inauguration ceremony, the a special issue of research journal containing various research articles of participating delegates, research students has been published by the hands of dignitaries & chairpersons. Lastly, inauguration session has been concluded by the vote of thanks given by Dr. S. K. Kadwe. The inauguration ceremony was attended by all teaching staff, participating delegates, and researchers across the state as well as the students of Botany department of the college etc.

While Inauguration, the Secretory of K. V. N. Naik Sanstha Hon. Hemant Dhatrak and Chief Guest Dr. Surya Gunjal

Chief Guest Dr. Surya Gunjal Addressing the Seminar.

Hon. Guest While Publishing Research Journal