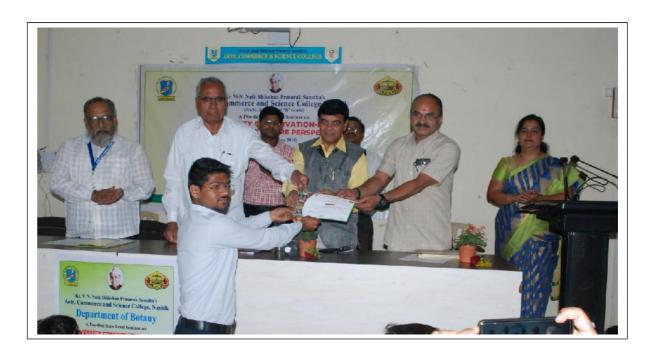

Also, during the valedictory session, participants and the students had been given a certificates of participation after which they have expressed their views and shared their own experiences. They gave very positive feedback about all the resource persons and technical sessions, quality of food & hospitality provided to them. Overall, they talked in a very positive manner and gave warm thankfulness to the organizing committee and college. Lastly, on behalf of Botany department & KVN Naik College Nashik, vote of thanks was given by Dr. S. K. Kadwe.