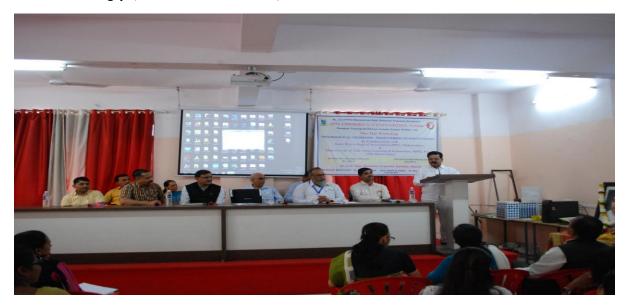

For the inaugural function of this workshop, Dr. Dr. Vishwanath Shinde, Head, Department of Psychology, Savitribai Phule University of Pune, President of State Psychological Association Maharashtra Sandeep Shisode and working president Dr. Kalidas Patil was the chief guest.

Hon'ble Dr. Vishwanath Shinde (Head, Dept. of Psychology, SPPU, Pune) Inaugurator and the chief guest addressing the participants,) Hon'ble President Kondaji (Mama) Avhad, Hon'ble Dr. Sandeep Shisode (President, SPA, Maharashtra), Hon'ble Dr. Kalildas Patil, Hon'ble Amol Kulkarni (Founder, Manovedh Foundation, Nashik) Prin. Dr. S. P. Badgujar, Vice Prin. Prof. D. R. Kute, Dr. J. N. Patil and others.