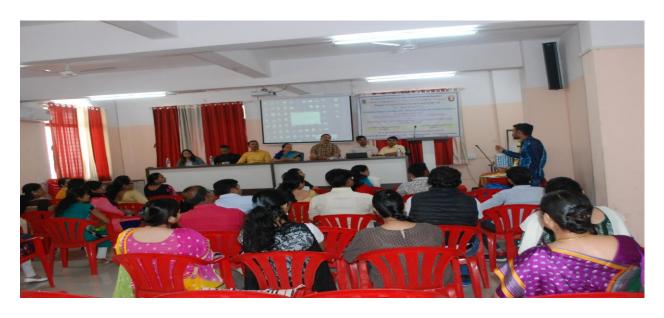

<sup>1st</sup> Session Plenary Session Chairperson: Dr. Sandip Shisode, Dr. Kalidas Patil & others. Enhancement of counseling process through Networking and support system amongst practicing counselors.

**Question – Answer session** 

**2**<sup>nd</sup> **Session, Speaker**: **Dr. Mangala Kardile**, Consulting Neuropsychologist, Nashik "**Multi model approach in counseling and Psychotherapies**".

**3<sup>rd</sup> Session, Speaker: Dr. C. O. Badgujar**, Former HOD, Dept. of Psychology, HPT Arts & RYK Science College, Nashik **"Positive Counseling: Need of today's complex society."** 