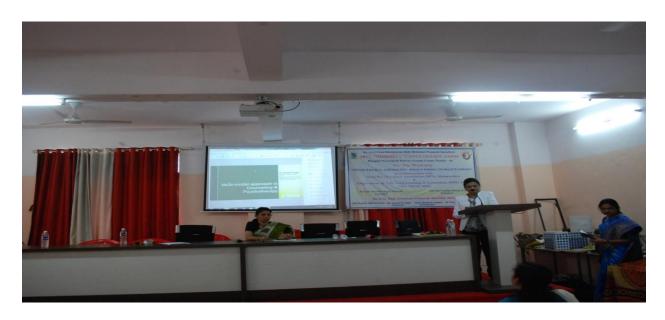

The keynote speaker of the second session, Dr. Mangala Kardile (Consulting Neuropsychologist) guided the audience on various approaches to counseling and techniques in counseling. she guided the audience by using different examples from the counseling on the beneficiary's problem and which approach to use accordingly. This session was chaired by Ruby Uniyal, Head, Department of Psychology K. T. H. M. college, Nashik.

The keynote speaker in the third session was Dr. C. O. Badgujar, . Former head, Dept. of Psychology, H. P. T. Arts and R. Y. K of the science college, Nashik. He lectured on "Positive Counseling: The Need for Today's Complex Competitive Society". He explained how to do counseling by demonstrating mindfulness treatment methods and mindfulness. This session was chaired by Dr. Jayshri Patil, Head, Department of Psychology Kr. V. N. Naik, Arts, Commerce & Science college, Nashik.