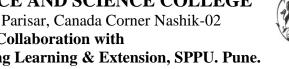

For the inaugural function of this workshop, Dr. Dr. Vishwanath Shinde, Head, Department of Psychology, Savitribai Phule University of Pune, President of State Psychological Association Maharashtra Sandeep Shisode and working president Dr. Kalidas Patil was the chief guest.

Hon'ble Dr. Vishwanath Shinde (Head, Dept. of Psychology, SPPU, Pune) Inaugurator and the chief guest addressing the participants,) Hon'ble President Kondaji (Mama) Avhad, Hon'ble Dr. Sandeep Shisode (President, SPA, Maharashtra), Hon'ble Dr. Kalildas Patil, Hon'ble Amol Kulkarni (Founder, Manovedh Foundation, Nashik) Prin. Dr. S. P. Badgujar, Vice Prin. Prof. D. R. Kute, Dr. J. N. Patil and others.