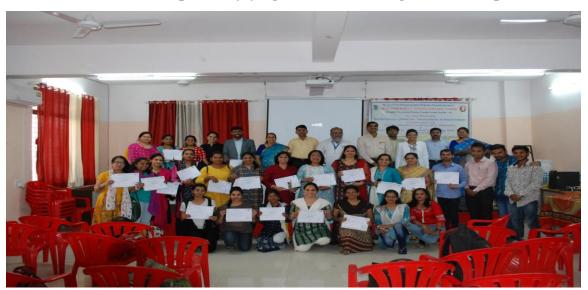

Mr. Santosh Toche sharing the views about the Workshop

Mr. Subhash Pawar sharing the views about the Workshop

Participants enjoying the session during the workshop

Participants enjoying the certificate distribution after the workshop