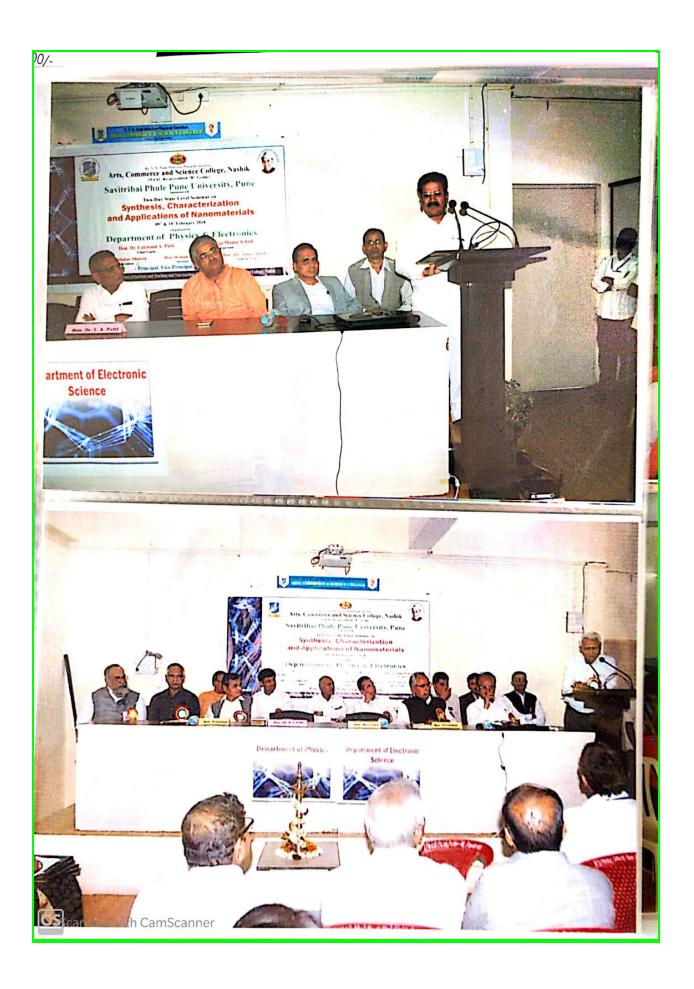

#### **Photo Gallery**

#### **Department of Physics**

In the Inauguration of State level seminar on 9<sup>th</sup> February of 2018 Dr. S. I. Patil (H.O D. of SPPU department of physics) has delivered informative introductory Lecture on Nonmaterial's and nanoscience. He said nanoparticles are nothing but reducing the dimensions of materials. After that Dr. S.D. Dhole had delivered good valuable information about UV visible and FTIR Spectroscopy for material analysis along with practical purpose and also how important it is for research. After lunch session Dr. M. A. More had delivered lecture on Electron microscopy for material characterization which was innovative topic for students. He has simply method of explanation on concept like what is a nanoparticle? It's like keeping 1000 atoms on the tip of needle this concept had clearly understood by the students.