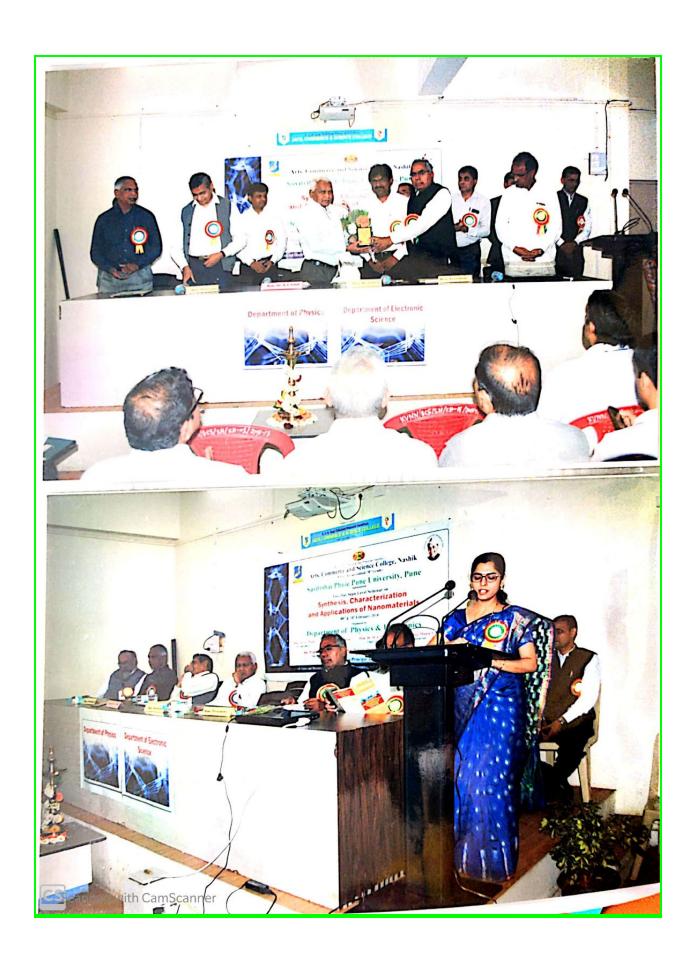

#### **Photo Gallery**

At the end of seminar President (Kondaji mama Aavhad) had delivered very good comments on over all seminars including "How this 400 nanometer robot is beneficial for human body and used to cure all diseases of human body". In this seminar, 72 students and 31 Professors participated. Hope this seminar upgrade the knowledge level of all participants.