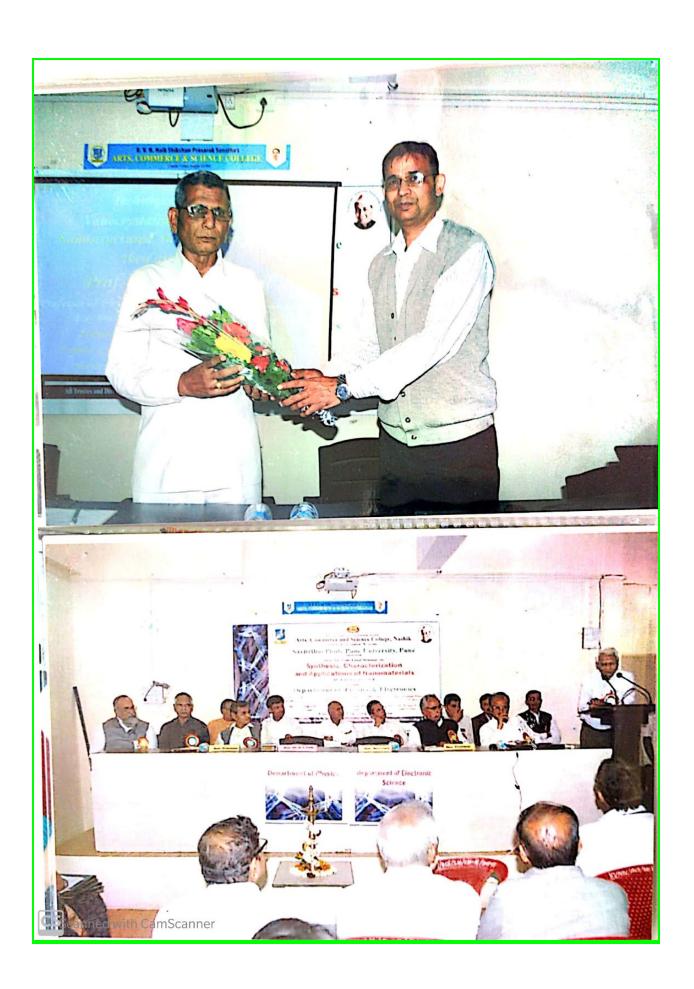

#### **Photo Gallery**

#### Management Eminent Resource Persons

Dr. A. D. Shaligram

HOD, Department Of Electronics ,Savitribai Phule Pune University, Pune

Dr. L.A. patil

(Pratap College , Amalner)

Dr. S I Patil

Dept. Of Physics, Savitribai Phule Pune University, Pune