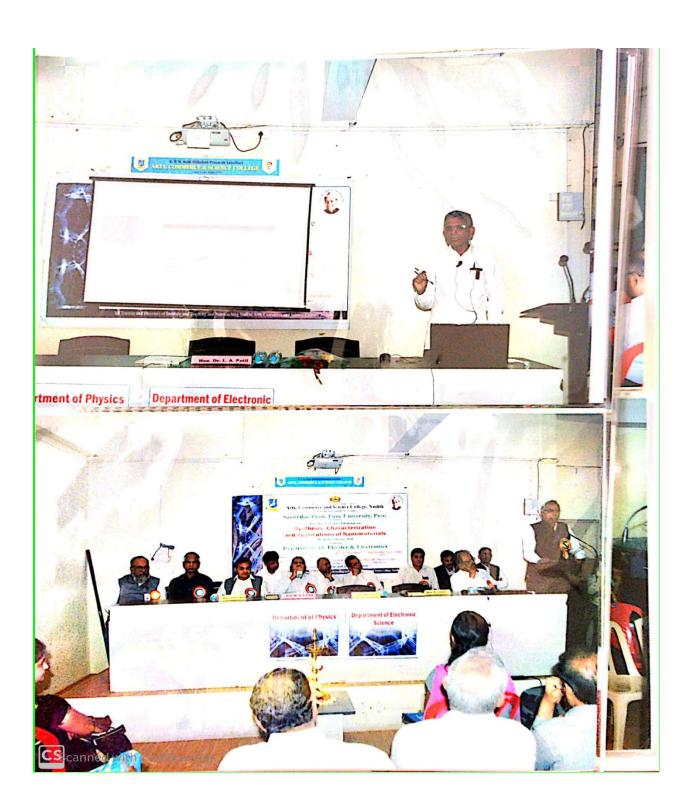

#### **Department of Physics**

In the Inauguration of State level seminar on 9<sup>th</sup> February of 2018 Dr. S. I. Patil (H.O D. of SPPU department of physics) has delivered informative introductory Lecture on Nonmaterial's and nanoscience. He said nanoparticles are nothing but reducing the dimensions of materials. After that Dr. S.D. Dhole had delivered good valuable information about UV visible and FTIR Spectroscopy for material analysis along with practical purpose and also how important it is for research. After lunch session Dr. M. A. More had delivered lecture on Electron microscopy for material characterization which was innovative topic for students. He has simply method of explanation on concept like what is a nanoparticle? It's like keeping 1000 atoms on the tip of needle this concept had clearly understood by the students.

Second day of seminar Dr. A.V. Patil had delivered basic lecture on bio-nano-sensors along with their preparation and characterization of materials. He explained this concept of nanomaterials which is used in powdered form and in our day to day life. After that Dr. D. S. Patil has delivered lecture on application of nanomaterials in the field of electronics. At the end of seminars Dr. L.A. Patil has delivered very attractive and informative lecture on preparation and application of nanomaterials for detection of chemical warfare Also He has given basic information on how to write Research proposal and project on national as well as international level which was very useful for upgrading the professors.

#### **Photo Gallery**