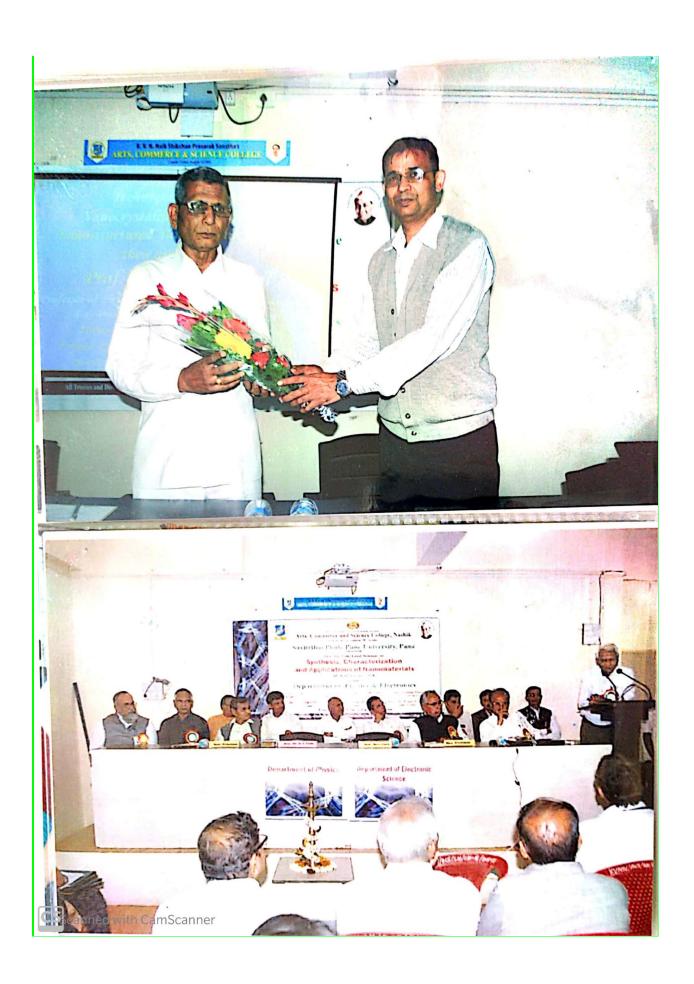

Second day of seminar Dr. A.V. Patil had delivered basic lecture on bio-nano-sensors along with their preparation and characterization of materials. He explained this concept of nanomaterials which is used in powdered form and in our day to day life. After that Dr. D. S. Patil has delivered lecture on application of nanomaterials in the field of electronics. At the end of seminars Dr. L.A. Patil has delivered very attractive and informative lecture on preparation and application of nanomaterials for detection of chemical warfare Also He has given basic information on how to write Research proposal and project on national as well as international level which was very useful for upgrading the professors.

At the end of seminar President (Kondaji mama Aavhad) had delivered very good comments on over all seminars including "How this 400 nanometer robot is beneficial for human body and used to cure all diseases of human body". In this seminar, 72 students and 31 Professors participated. Hope this seminar upgrade the knowledge level of all participants.

#### **Photo Gallery**