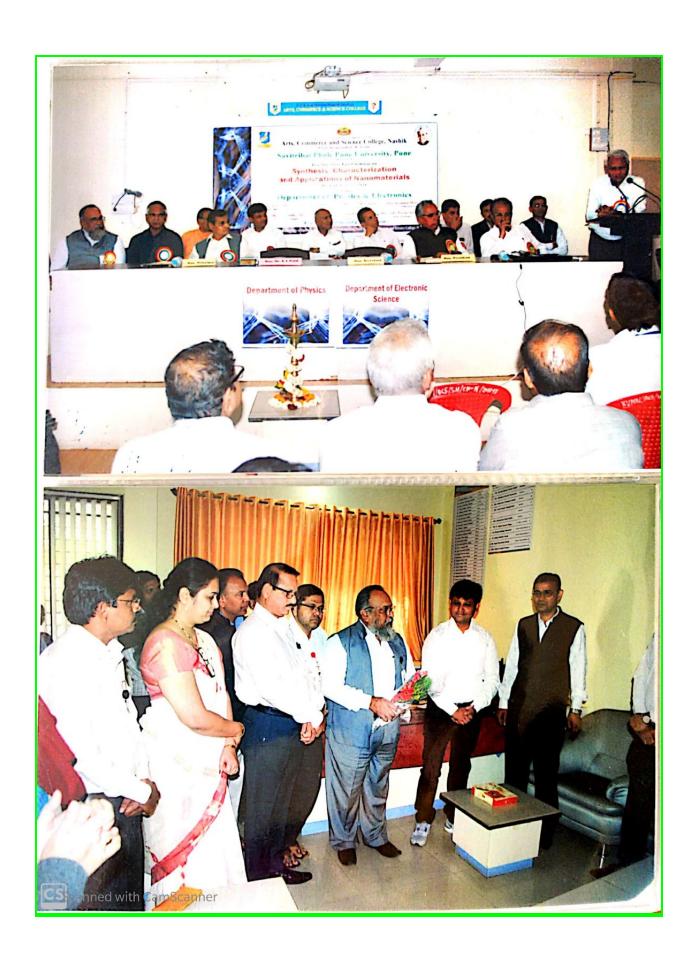

#### **Photo Gallery**

Sponsored by,

Organized by,

Dr. Shantaram Badgujar

(Principal)

Dr. Vasant Wagh (Co-ordinator, H.O.D., Physics) Mrs. Leena Mahajan (Secretary, H.O.D., Electronics)