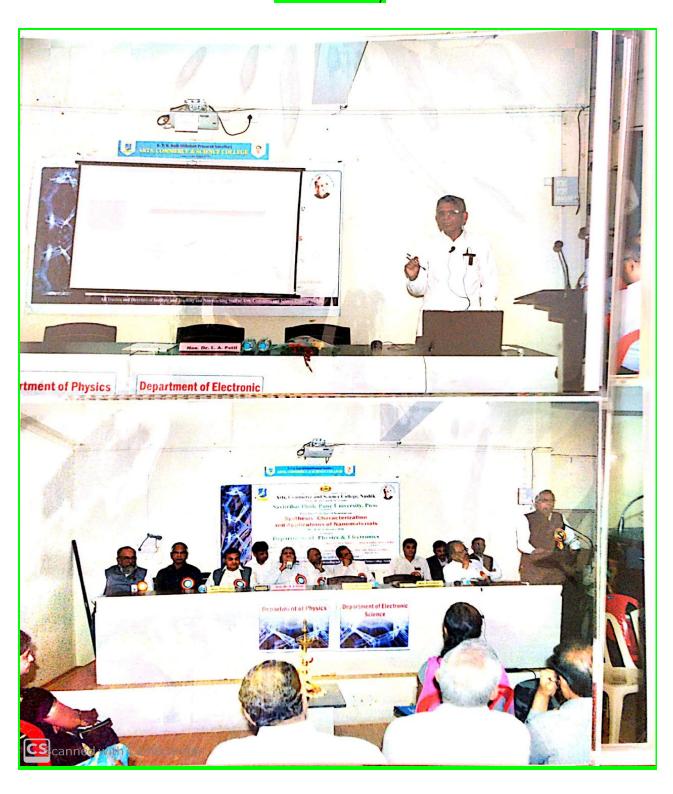

#### **Department of Physics**

In the Inauguration of State level seminar on 9<sup>th</sup> February of 2018 Dr. S. I. Patil (H.O D. of SPPU department of physics) has delivered informative introductory Lecture on Nonmaterial's and nanoscience. He said nanoparticles are nothing but reducing the dimensions of materials. After that Dr. S.D. Dhole had delivered good valuable information about UV visible and FTIR Spectroscopy for material analysis along with practical purpose and also how important it is for research. After lunch session Dr. M. A. More had delivered lecture on Electron microscopy for material characterization which was innovative topic for students. He has simply method of explanation on concept like what is a nanoparticle? It's like keeping 1000 atoms on the tip of needle this concept had clearly understood by the students.

#### **Photo Gallery**