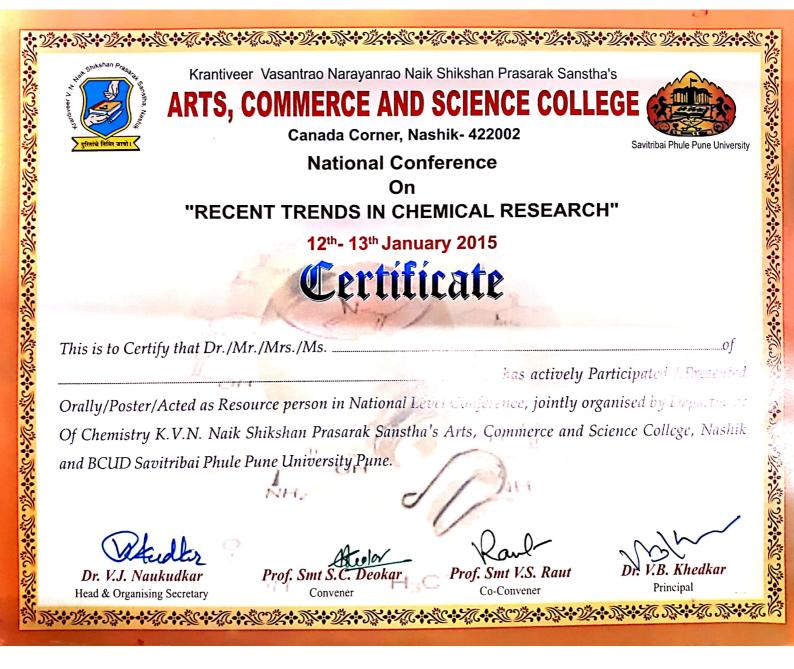

## K. V. N. Naik Shikshan Prasarak Sanstha's **ARTS COMMERCE & SCIENCE COLLEGE** Canada Corner, Nashik-02 **Report of National Conference**

A national Conference was organized by Department of Chemistry on 12<sup>th</sup> & 13<sup>th</sup> January, 2015. The title of the Conference was, "Recent Trends in Chemical Research". The function was inaugurated by Hon. Dr. Kashinath Garkal (Registrar MUHS, nashik). In his message he conveyed that such type of conference are need in today's life to make it fruitful one should try to blend their ideas in inter disciplinary way and not pure stream only then the application of the research will give a good outcome. Such workshop motivates students as well as lectures in the field of research. Dr. K. H. Kapadnis; BOS member of Chemistry explains the importance of conference for motivations of research in chemical field. K. V. N. Naik Sanstha's Chairman; Mr. Kondaji (mama) Avhad saheb explains, advantages and disadvantages of pesticides, herbicides and insecticides towards farming. Further he explains one should take effort to fight the new diseases as Ebola, Swine Flu and Anaemia in newly born kid and find out the solution.

## NATIONAL CONFERENCE ON "RECENT TRENDS IN CHEMICAL RESEARCH"

(RTICR - 2015) 12<sup>th</sup> - 13<sup>th</sup> January 2015.

Our Inspiration