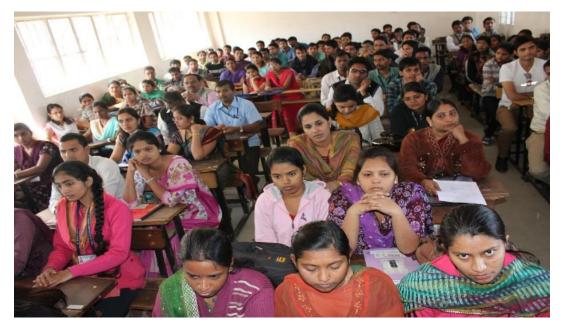

Participants Staff and Students of various colleges attending Inaugural Function

Dr. N. N. Bandella (Department of Environmental Science, BAMU, Aurangabad delivering Lecture on Global Environmental issues.