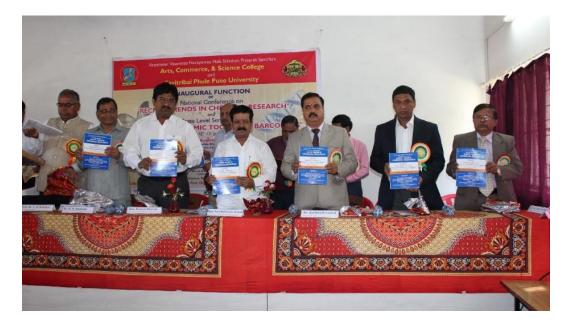

Chief Guest Hon. Dr Kashinath Garkal addressing Keynote to the audience during Inaugural Function

Publishing "International Journal of Pharmaceutical Research and Development" an International Standard Serial Number: 0974-9446. Volume-6 Issue-12 January 2015 at the hands of at the hands of Hon Dr Kashinath Garkal (Registrar MHUS,Nashik), Mr Kondajimama Avhad Chairman of K.V.N.Naik Shikshan Prasarak Sanstha's) Principal Dr V.B.Khedkar K.V.N.Naik College,Nashik and other dignitaries.