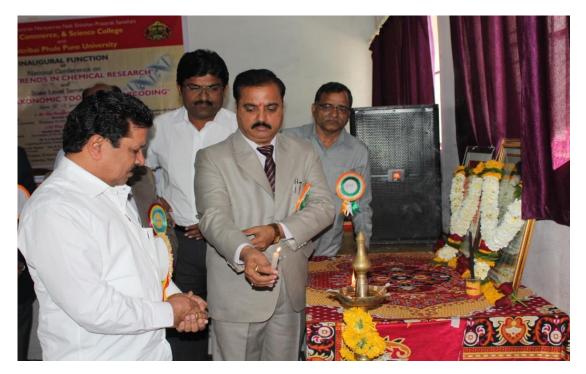

Lighting of lamp at the hands of Hon Dr Kashinath Garkal (Registrar MHUS,Nashik),Mr Kondajimama Avhad Chairman of K.V.N.Naik Shikshan Prasarak Sanstha's,Mr Hemant (Appa) DhatrakSecretary K.V.N.Naik Shikshan Prasarak Sanstha's, Principal Dr V.B.Khedkar During Inaugural function.