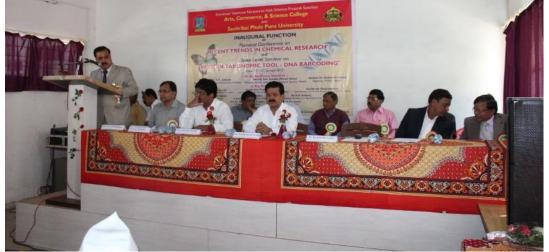

Chief Guest Hon. Dr Kashinath Garkal addressing Keynote to the audience during Inaugural Function

Publishing "International Journal of Pharmaceutical Research and Development" an International Standard Serial Number: 0974-9446. Volume-6 Issue-12 January 2015 at the hands of at the hands of Hon Dr Kashinath Garkal (Registrar MHUS,Nashik), Mr Kondajimama Avhad Chairman of K.V.N.Naik Shikshan Prasarak Sanstha's) Principal Dr V.B.Khedkar K.V.N.Naik College,Nashik and other dignitaries.