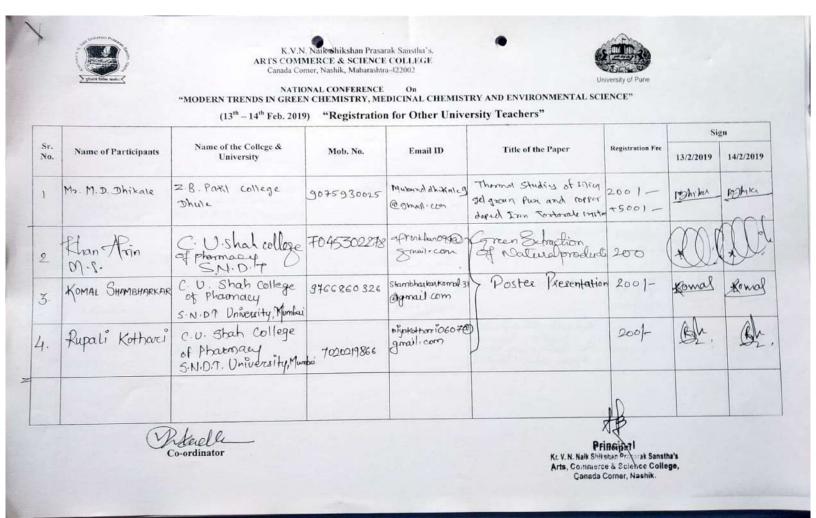

K.V.N. Naik Shikshan Prasarak Sanstha's, ARTS COMMERCE & SCIENCE COLLEGE Canada Corner, Nashik, Maharashtra-422002

NATIONAL CONFERENCE On "MODERN TRENDS IN GREEN CHEMISTRY, MEDICINAL CHEMISTRY AND ENVIRONMENTAL SCIENCE" (13<sup>th</sup> – 14<sup>th</sup> Feb. 2019) "Registration for Other University Teachers"

| S          |                                    |                                                                       |            |                                           |                                                                                     |                    | Sign      |           |
|------------|------------------------------------|-----------------------------------------------------------------------|------------|-------------------------------------------|-------------------------------------------------------------------------------------|--------------------|-----------|-----------|
| Sr.<br>No. | Name of Participants               | Name of the College &<br>University                                   | Mob. No.   | Email ID                                  | Title of the Paper                                                                  | Registration Fee   | 13/2/2019 | 14/2/2019 |
| 2          | Dr. Vishal<br>Vijayeumar<br>Vuidya | Cranchi cuilege tada<br>Tol - Ashi Dui Bead<br>Dr B.A.F. Uni Arrayoby | 8275274160 | V-Vaidya2010 @<br>real if for all. Com    | Poy N.r. Antifuling<br>compands                                                     | (000)-<br>(online) | Juilyar   | Printer   |
| ?          | Dr sudern<br>S.<br>Julhav          | 11                                                                    | t)         | sulam-Julian<br>cote raliff<br>mail. com. | effert. I merian<br>chloride -                                                      | 1000]-<br>(online) | Delyone   | Julyer    |
| 32         | 07 ruhou 10.<br>Kointen.           | 71                                                                    | 9673373399 | KishareKainkar @<br>gmail. com.           | studies on phytischemick                                                            | 2001-COEFIN        | Prohore   | agillo    |
| , .        | Shrikant                           | I CS College<br>Khed.<br>Dist-Katragura                               | 7665493808 |                                           | hlaber quality dualysis<br>around Mahad<br>MIDE area destrict<br>Raigad Maharoshira | 1000<br>ontine     | Jekane    | Arrano    |
|            |                                    |                                                                       |            |                                           |                                                                                     |                    |           |           |