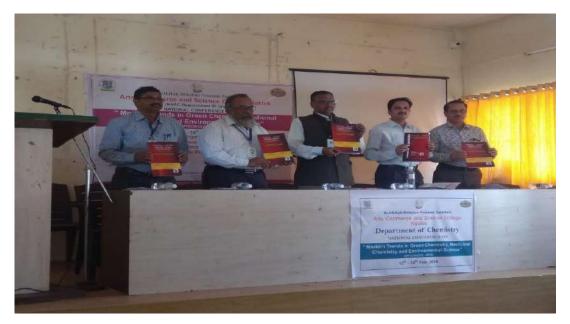

Publishing the Journal Research Journey (International Multidisciplinary E-Research Journal) ISSN-2348-7143 & Special Issue – 118 at the hands of Prof. Dr. P. P. Mahulikar (Pro. Vice Chancellor K. B. C. N. M. U, Jalgaon)