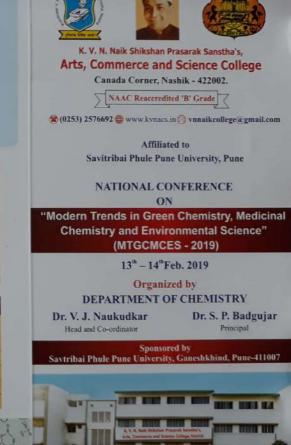

## K.V.N. Naik Shikshan Prasarak Sanstha's, **Arts, Commerce & Science College** Canada Corner, Nashik.Maharashtra-422002 **National Conference Report**

### **Department of Chemistry**

The Department of Chemistry of K. V. N. Naik Arts, Commerce and Science College, Nashik and Savitribai Phule Pune University jointly organized two days national conferences on "Modern Trends in Green Chemistry, Medicinal Chemistry and Environmental Sciences" on 13-14<sup>th</sup> February 2019. The aim behind organizing this conference is to collaborate Industries, teachers and student for the betterment of human life through sciences. The exchange of ideas is necessary for the overall development of researchers and this conference promised to provide the necessary platform.

#### K.V.N. Naik Shikshan Prasarak Sanstha's, ARTS COMMERCE & SCIENCE COLLEGE Canada Corner, Nashik, Maharashtra-422002

#### NATIONAL CONFERENCE On "MODERN TRENDS IN GREEN CHEMISTRY, MEDICINAL CHEMISTRY AND ENVIRONMENTAL SCIENCE" (13<sup>th</sup> – 14<sup>th</sup> Feb. 2019) <u>Conference Schedule</u>

|                         |                                   | 13 <sup>th</sup> Feb. 2019                                                                                                                                       |                                                           |  |  |  |  |  |
|-------------------------|-----------------------------------|------------------------------------------------------------------------------------------------------------------------------------------------------------------|-----------------------------------------------------------|--|--|--|--|--|
| 9.00am to<br>10.00 am   | Registration and<br>breakfast     |                                                                                                                                                                  |                                                           |  |  |  |  |  |
| 10.00 am to<br>11.30 am | Inaugural function                | Prof. Dr. P.P. Mahulikar<br>Pro. Vice Chancellor<br>(K.B.C.N.M.U,Jalgaon)<br>Hon. Kandaji (Mama) Avhad<br>President, K. V. N. Naik<br>Shikhan Prasarak; Sanstha. | Inaugural Speech<br>Presidential Speech                   |  |  |  |  |  |
| 11.30 am to<br>1.00 pm  | Technical Session –I              | Prof. Dr. Vikas Gite<br>(K.B.C.N.M.U,Jalgaon)                                                                                                                    | Polymer Chemistry                                         |  |  |  |  |  |
| 1.00pm to<br>2.00 pm    |                                   | Lunch break                                                                                                                                                      |                                                           |  |  |  |  |  |
| 2.00pm to<br>3.30 pm    | Technical Session -II             | Dr. R. D. Patil<br>(Sandip University, Nashik)                                                                                                                   | Green Chemistry and<br>Environmental Sciences             |  |  |  |  |  |
| 3.30 pm to<br>5.00 pm   | Technical Session –III            | Prin. Dr. R.B. Toche<br>(A,C. S. College, Peth, Nashik)                                                                                                          | Chemistry of Life                                         |  |  |  |  |  |
|                         |                                   | 14 <sup>th</sup> Feb. 2019                                                                                                                                       |                                                           |  |  |  |  |  |
| 9.30am to<br>10.00 am   |                                   | Breakfast                                                                                                                                                        |                                                           |  |  |  |  |  |
| 10.00am to<br>12.00 pm  | Breakfast and Poster presentation | Dr. A.V. Borhade (R.Y.K<br>College, Nashik) &<br>Dr. N. D. Gaikwad (K.T.H.M<br>College, Nashik)                                                                  | Chairperson for poster<br>presentation and<br>Conclusions |  |  |  |  |  |
| 12.00 pm to<br>1.30 pm  | Technical Session –IV             | Prof. Dr. N. B. Patel<br>(South Gujarat University)                                                                                                              | Medicinal Chemistry                                       |  |  |  |  |  |
| 1.30 pm to<br>2.30 pm   |                                   | Lunch break                                                                                                                                                      |                                                           |  |  |  |  |  |
| 2.30pm to<br>4.00 pm    | Technical Session –V              | Mrs. Sharayu Deshmukh<br>(Director Delta Finovhem Pvt.<br>Ltd.)                                                                                                  | Expectations of<br>Industries from<br>academicians.       |  |  |  |  |  |
| 4.00 pm                 | Valedictory Function              |                                                                                                                                                                  |                                                           |  |  |  |  |  |