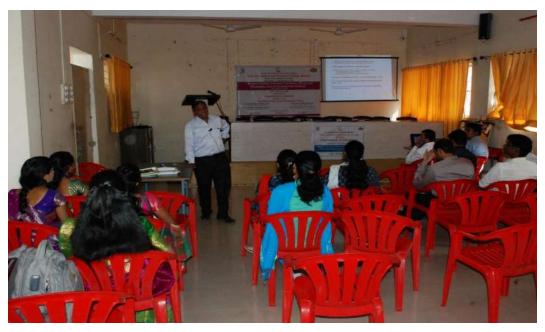

The second session was conducted by Dr. Rajendra Patil (HOD, Chemistry, Sandip University, Nashik). He gave the idea to make world a sustainable place, emerging trends in chemical research and emphasized the important of green chemistry and need of green chemistry

and renewable source. He also gave the information related to atomic efficiency and discussed his work related to various green chemistry applications. After lunch Principal Dr. R. B Toche from Dadasaheb Bidkar A, C and S College, Peth, Nashik, conducted the session on Chemistry the speech on "Chemistry of Life" giving good example related to life.

Dr. Rajendra Patil (HOD, Chemistry, Sandip University, Nashik) delivering a Lecture on Green Chemistry and Environmental Science

Principal Dr. R. B Toche from Dadasaheb Bidkar Arts, Commerce and Science College, Peth, Nashik, delivered Lecture on "Chemistry of Life".