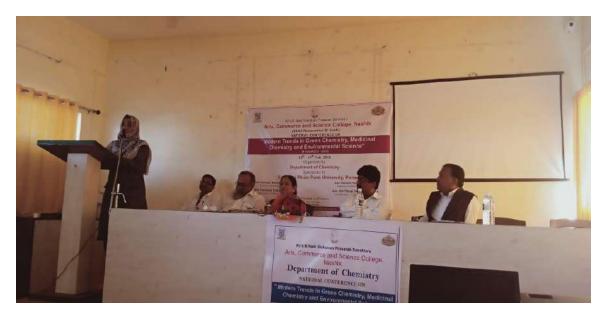

The two days national conference was inaugurated by Prof. Dr. P. P. Mahulikar (Pro. Vice Chancellor K. B. C. N. M. U, Jalgaon) as a chief guest of the programme. The presidential address was given by Prin. Dr. S. P. Badgujar and he motivate the audience to carry out research which will be useful for the common man especially farmers. The head of the department and co-ordinator of the conference Dr. V. J Naukudkar gave information related to the department and the aim for organizing the conference and he expected from young researcher to do research in mentioned field. The chief guest of the programme Prof. Dr. P. P. Mahulikar in his address introduced audience to the field of Green Chemistry. He explained the brief history of green chemistry the revolution and the importance of subject and urge researchers to carry out quality research and not to go for quantity. 23 participants published their research papers in RESEARCH JOURNEY (International Multidisciplinary E-Research Journal) ISSN-2348-7143 & Special Issue – 118 on the occasion of National Conference.

Publishing the Journal Research Journey (International Multidisciplinary E-Research Journal) ISSN-2348-7143 & Special Issue – 118 at the hands of Prof. Dr. P. P. Mahulikar (Pro. Vice Chancellor K. B. C. N. M. U, Jalgaon)