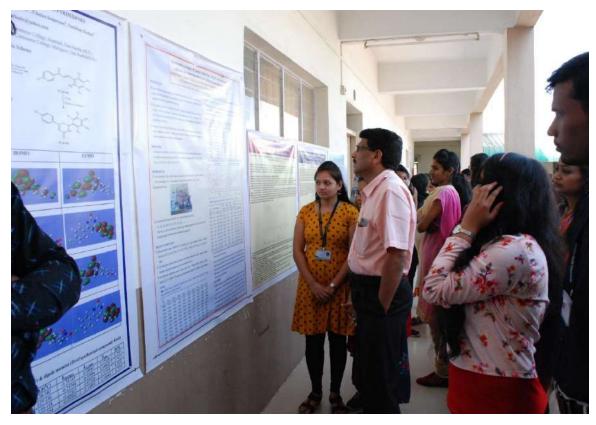

On second day 14<sup>th</sup> February 2019 the conference started with poster presentation and oral paper presentation and the session was judged by Dr. A.V. Borhade (R.Y.K. College, Nashik) and Dr. N. D. Gaikhwad (K. T. H. M. College, Nashik). Six posters based on green chemistry and Medicinal chemistry were presented. Five researchers presented their research papers by oral presentation. After oral and poster presentation the session was conducted by Prof. Dr. N. B. Patel from South Gujarat University, Surat. He presented the ideas related to drug discovery and development, the he talked about his work regarding the synthesis of novel drugs. The last session was conducted by Smt. Sharayu Deshmukh, Director, Delta-Fenochem Pvt. Ltd, Nashik she talked about "The expectation of industries from the academicians" and she discussed the 'importance of research and entrepreneurship and challenges to run a pharmaceutical industries'.

Dr. A.V. Borhade (R.Y.K. College, Nashik) Observing Posters of the Participants.

Participant presenting an oral presentation in the session

Participant expressing her opinion about the conference in the valedictory