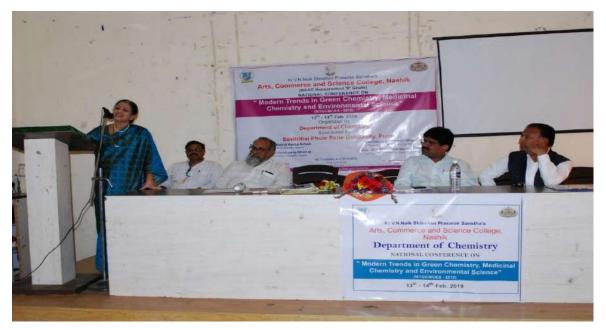

On second day 14<sup>th</sup> February 2019 the conference started with poster presentation and oral paper presentation and the session was judged by Dr. A.V. Borhade (R.Y.K. College, Nashik) and Dr. N. D. Gaikhwad (K. T. H. M. College, Nashik). Six posters based on green chemistry and Medicinal chemistry were presented. Five researchers presented their research papers by oral presentation. After oral and poster presentation the session was conducted by Prof. Dr. N. B. Patel from South Gujarat University, Surat. He presented the ideas related to drug discovery and development, the he talked about his work regarding the synthesis of novel drugs. The last session was conducted by Smt. Sharayu Deshmukh, Director, Delta-Fenochem Pvt. Ltd, Nashik she talked about "The expectation of industries from the academicians" and she discussed the 'importance of research and entrepreneurship and challenges to run a pharmaceutical industries'.

Function

Chief Guest Hon. Smt. Sharayu Deshmukh, Director, Delta-Fenochem Pvt. Ltd, Nashik addressing the audience at valedictory function, Mr Hemant (Appa) Dhatrak Secretary of K. V. N. Naik Shikshan Prasarak Sanstha's Nashik and Prin. Dr. S. P. Badgujar and others were present.