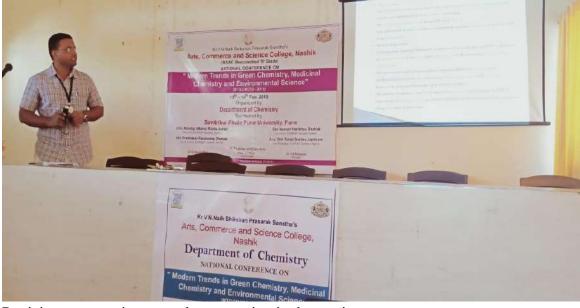

The first session was conducted by Dr. Vikas Gite from the Department of Polymer Chemistry K. B. C. N. M. U, Jalgaon. He delived the lecture on polymers from renewable source for composites and coatings.

In the National Conference there were 82 participants from other Colleges including Maharashtra and out of Maharashtra, 51 students from our college so total 133 participants attended the Conference.

Prof. Dr. P. P. Mahulikar (Pro. Vice Chancellor K. B. C. N. M. U, Jalgaon) addressing Key Note to the Audience at the inaugural function of National Conferences on "Modern Trends in Green Chemistry, Medicinal Chemistry and Environmental Sciences", Dr. Vikas Gite from the Department of Polymer Chemistry K. B. C. N. M. U, Jalgaon., Principal Dr S. P. Badgujar and others