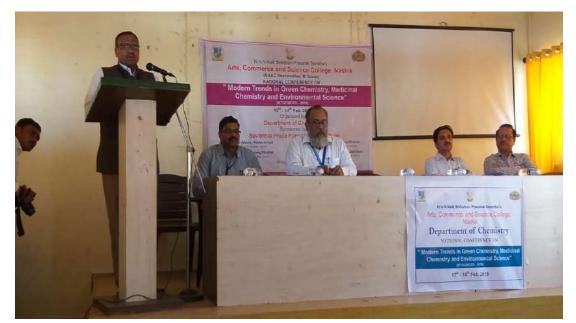

The two days national conference was inaugurated by Prof. Dr. P. P. Mahulikar (Pro. Vice Chancellor K. B. C. N. M. U, Jalgaon) as a chief guest of the programme. The presidential address was given by Prin. Dr. S. P. Badgujar and he motivate the audience to carry out research which will be useful for the common man especially farmers. The head of the department and co-ordinator of the conference Dr. V. J Naukudkar gave information related to the department and the aim for organizing the conference and he expected from young researcher to do research in mentioned field. The chief guest of the programme Prof. Dr. P. P. Mahulikar in his address introduced audience to the field of Green Chemistry. He explained the brief history of green chemistry the revolution and the importance of subject and urge researchers to carry out quality research and not to go for quantity. 23 participants published their research papers in RESEARCH JOURNEY (International Multidisciplinary E-Research Journal) ISSN-2348-7143 & Special Issue – 118 on the occasion of National Conference.

In the National Conference there were 82 participants from other Colleges including Maharashtra and out of Maharashtra, 51 students from our college so total 133 participants attended the Conference.

Prof. Dr. P. P. Mahulikar (Pro. Vice Chancellor K. B. C. N. M. U, Jalgaon) addressing Key Note to the Audience at the inaugural function of National Conferences on "Modern Trends in Green Chemistry, Medicinal Chemistry and Environmental Sciences", Dr. Vikas Gite from the Department of Polymer Chemistry K. B. C. N. M. U, Jalgaon., Principal Dr S. P. Badgujar and others