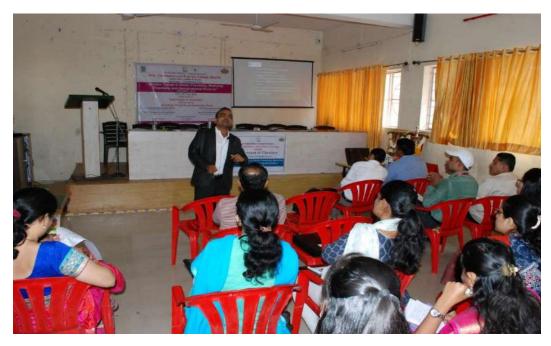

The first session was conducted by Dr. Vikas Gite from the Department of Polymer Chemistry K. B. C. N. M. U, Jalgaon. He delived the lecture on polymers from renewable source for composites and coatings.

Dr. Rajendra Patil (HOD, Chemistry, Sandip University, Nashik) delivering a Lecture on Green Chemistry and Environmental Science

Principal Dr. R. B Toche from Dadasaheb Bidkar Arts, Commerce and Science College, Peth, Nashik, delivered Lecture on "Chemistry of Life".